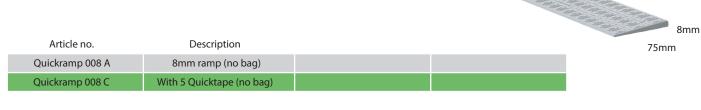

### Quickramp 8mm

Can be ordered with and without Quicktape for mounting.

Quickramps delivered in polybags:

| Quickramp 008 E | 8mm ramp polybag            |  |
|-----------------|-----------------------------|--|
| Quickramp 008 G | With 5 Quicktape in polybag |  |