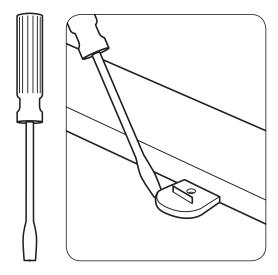

# **INSTALLATION GUIDE**

## Dismantling

If you want your ramp a certain measurement (for example 855 mm long), you can easily cut it down in size or we will do it for you FREE OF CHARGE!

Randabergveien 308 - 4073 RANDABERG - tlf. 918 98 621 Mail : post@ronda.no www.ronda.no