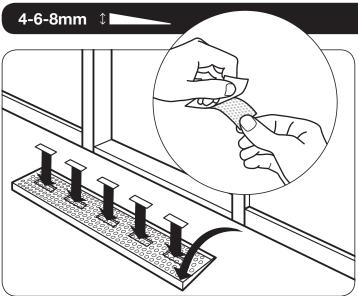

### Quickpad

Quickpad is used for mounting 10, 12, 14 or 16mm Quickramps.

| Article no. | Description       |  |
|-------------|-------------------|--|
| Quickpad 4  | 4 pcs in polybag  |  |
| Quickpad    | 25 pcs in polybag |  |
| B-Quickpad  | 500 pcs           |  |

### 10-12-14-16mm \$