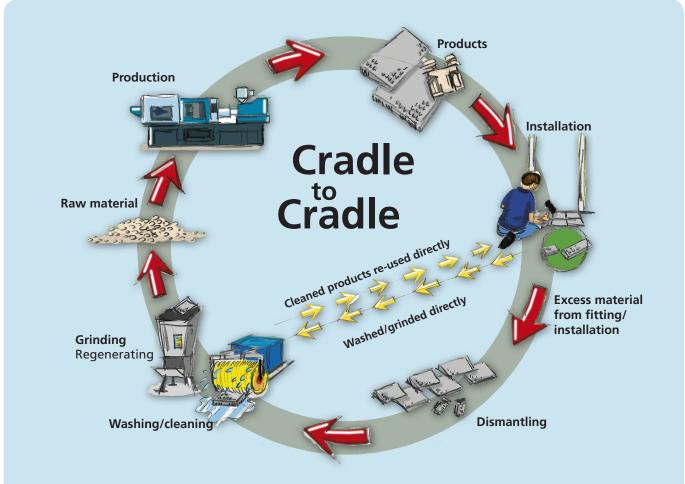

## **CRADLE to CRADLE PRINCIPLE**

We repurchase your used Excellent ramps as soon as you discard them. They are regenerated and converted into new ramps, thus protecting the environment.

### The Danish Minister of Environment, Ms. Kirsten Brosbøl, during her visit in February 2015.

In connection with the campaign "avoid waste/stop wasting" launched by the Danish Ministry of the Environment, the then Danish Minister for the Environment, Ms. Kirsten Brosbøl (Social Democrats) visited Excellent Systems. On this occasion she was informed about Excellent Systems' reduction of production waste and packaging materials as well as the cradle-to-cradle principle for all products, introduced as early as in 1992.