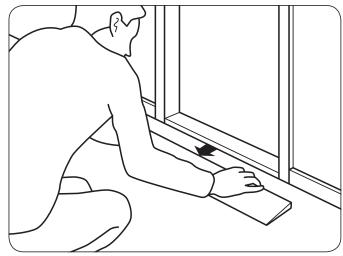

E | 16mm ramp in polybag        |  |
|-----------------|-----------------------------|--|
| Quickramp 016 G | With 5 Quicktape in polybag |  |
| Quickramp 016 H | With 4 Quickpads in polybag |  |

### Quickpad

Quickpad is used for mounting 10, 12, 14 or 16mm Quickramps.



| Article no. | Description       |  |
|-------------|-------------------|--|
| Quickpad 4  | 4 pcs in polybag  |  |
| Quickpad    | 25 pcs in polybag |  |
| B-Quickpad  | 500 pcs           |  |

### Quicktape

Can be used to mount quickramps from size 4mm to 16mm.



| Article no. | Description       |  |
|-------------|-------------------|--|
| Quicktape 5 | 5 pcs in polybag  |  |
| Quicktape   | 25 pcs in polybag |  |
| B-Quicktape | 500 pcs           |  |

# **INSTALLATION GUIDE**











### 10-12-14-16mm \$





# **INSTALLATION GUIDE**







## Dismantling









If you want your ramp a certain measurement (for example 855 mm long), you can easily cut it down in size or we will do it for you FREE OF CHARGE!





Randabergveien 308 - 4073 RANDABERG - tlf. 918 98 621 Mail : post@ronda.no www.ronda.no