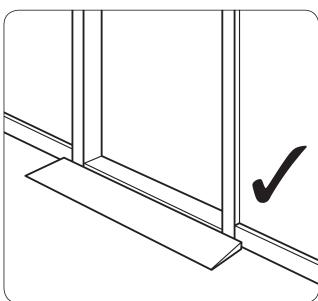

|  |
|-----------------|-----------------------------|--|
| Quickramp 016 G | With 5 Quicktape in polybag |  |
| Quickramp 016 H | With 4 Quickpads in polybag |  |

### Quickpad

Quickpad is used for mounting 10, 12, 14 or 16mm Quickramps.



| Article no. | Description       |  |
|-------------|-------------------|--|
| Quickpad 4  | 4 pcs in polybag  |  |
| Quickpad    | 25 pcs in polybag |  |
| B-Quickpad  | 500 pcs           |  |

### Quicktape

Can be used to mount quickramps from size 4mm to 16mm.



| Article no. | Description       |  |
|-------------|-------------------|--|
| Quicktape 5 | 5 pcs in polybag  |  |
| Quicktape   | 25 pcs in polybag |  |
| B-Quicktape | 500 pcs           |  |

# **INSTALLATION GUIDE**











### 10-12-14-16mm \$





# **INSTALLATION GUIDE**







## Dismantling









If you want your ramp a certain measurement (for example 855 mm long), you can easily cut it down in size or we will do it for you FREE OF CHARGE!





Randabergveien 308 - 4073 RANDABERG - tlf. 918 98 621 Mail : post@ronda.no www.ronda.no