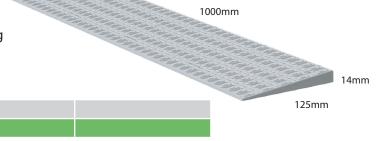

#### Quickramp 14mm

Article no.

Quickramp 014 A

Quickramp 014 C

Can be ordered with and without Quicktape for mounting or installed using our Quickpad.

Description

14mm ramp (no bag)

With 5 Quicktape (no bag)

Quickramps delivered in polybags:

| Quickramp 014 E | 14mm ramp in polybag        |  |
|-----------------|-----------------------------|--|
| Quickramp 014 G | With 5 Quicktape in polybag |  |
| Quickramp 014 H | With 4 Quickpads in polybag |  |