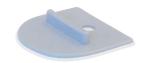

### Quickpad

Quickpad is used for mounting 10, 12, 14 or 16mm Quickramps.

| Article no. | Description       |  |
|-------------|-------------------|--|
| Quickpad 4  | 4 pcs in polybag  |  |
| Quickpad    | 25 pcs in polybag |  |
| B-Quickpad  | 500 pcs           |  |