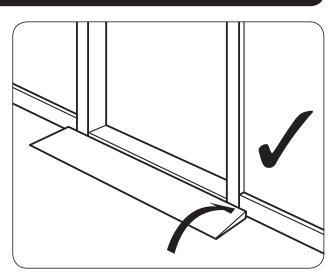

olybags:

| Quickramp 016 E | 16mm ramp in polybag        |  |
|-----------------|-----------------------------|--|
| Quickramp 016 G | With 5 Quicktape in polybag |  |
| Quickramp 016 H | With 4 Quickpads in polybag |  |

### Quickpad

Quickpad is used for mounting 10, 12, 14 or 16mm Quickramps.



| Article no. | Description       |  |
|-------------|-------------------|--|
| Quickpad 4  | 4 pcs in polybag  |  |
| Quickpad    | 25 pcs in polybag |  |
| B-Quickpad  | 500 pcs           |  |

### Quicktape

Can be used to mount quickramps from size 4mm to 16mm.



| Article no. | Description       |  |
|-------------|-------------------|--|
| Quicktape 5 | 5 pcs in polybag  |  |
| Quicktape   | 25 pcs in polybag |  |
| B-Quicktape | 500 pcs           |  |

# **INSTALLATION GUIDE**











### 10-12-14-16mm \$





# **INSTALLATION GUIDE**







## Dismantling









If you want your ramp a certain measurement (for example 855 mm long), you can easily cut it down in size or we will do it for you FREE OF CHARGE!





Randabergveien 308 - 4073 RANDABERG - tlf. 918 98 621 Mail : post@ronda.no www.ronda.no