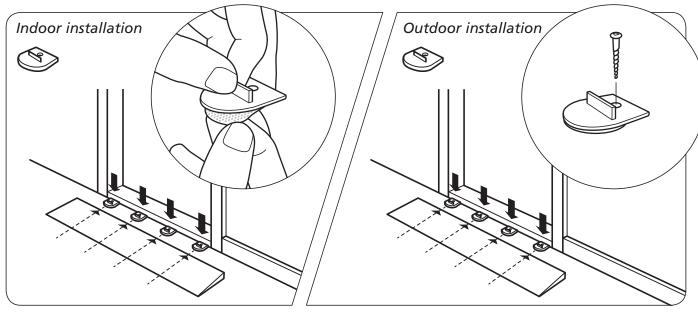

### Quickpad

Quickpad is used for mounting 10, 12, 14 or 16mm Quickramps.

| Article no. | Description       |  |
|-------------|-------------------|--|
| Quickpad 4  | 4 pcs in polybag  |  |
| Quickpad    | 25 pcs in polybag |  |
| B-Quickpad  | 500 pcs           |  |

# **INSTALLATION GUIDE**

### 10-12-14-16mm \$