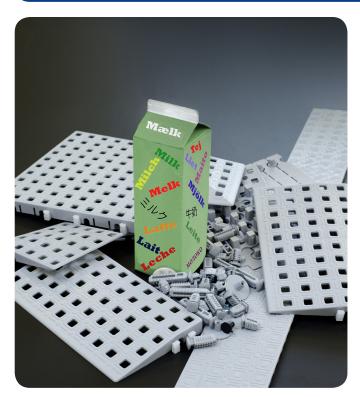

## **PRODUCED IN DENMARK**

All Excellent Systems products use polyethylene (PELD), which is completely non-toxic and approved for use with foodstuffs.

The same material is used on the inside of milk cartons.