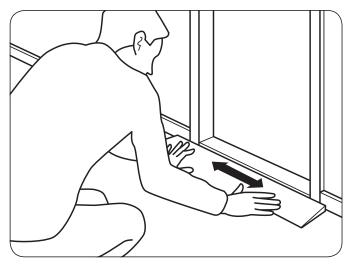

6 E | 16mm ramp in polybag        |  |
|-----------------|-----------------------------|--|
| Quickramp 016 G | With 5 Quicktape in polybag |  |
| Quickramp 016 H | With 4 Quickpads in polybag |  |

### Quickpad

Quickpad is used for mounting 10, 12, 14 or 16mm Quickramps.



| Article no. | Description       |  |
|-------------|-------------------|--|
| Quickpad 4  | 4 pcs in polybag  |  |
| Quickpad    | 25 pcs in polybag |  |
| B-Quickpad  | 500 pcs           |  |

### Quicktape

Can be used to mount quickramps from size 4mm to 16mm.



| Article no. | Description       |  |
|-------------|-------------------|--|
| Quicktape 5 | 5 pcs in polybag  |  |
| Quicktape   | 25 pcs in polybag |  |
| B-Quicktape | 500 pcs           |  |

# **INSTALLATION GUIDE**











### 10-12-14-16mm \$





# **INSTALLATION GUIDE**







## Dismantling









If you want your ramp a certain measurement (for example 855 mm long), you can easily cut it down in size or we will do it for you FREE OF CHARGE!





Randabergveien 308 - 4073 RANDABERG - tlf. 918 98 621 Mail : post@ronda.no www.ronda.no