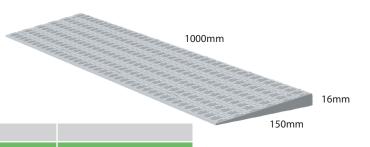

#### Quickramp 16mm

Article no.

Quickramp 016 A

Quickramp 016 C

Can be ordered with and without Quick-tape for mounting or installed using our Quickpad.

Description

16mm ramp (no bag)

With 5 Quicktape (no bag)

Quickramps delivered in polybags:

| Quickramp 016 E | 16mm ramp in polybag        |  |
|-----------------|-----------------------------|--|
| Quickramp 016 G | With 5 Quicktape in polybag |  |
| Quickramp 016 H | With 4 Quickpads in polybag |  |