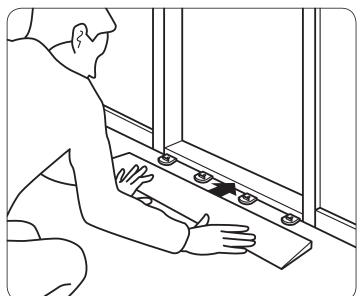

|  |
|-----------------|-----------------------------|--|
| Quickramp 016 G | With 5 Quicktape in polybag |  |
| Quickramp 016 H | With 4 Quickpads in polybag |  |

### Quickpad

Quickpad is used for mounting 10, 12, 14 or 16mm Quickramps.



| Article no. | Description       |  |
|-------------|-------------------|--|
| Quickpad 4  | 4 pcs in polybag  |  |
| Quickpad    | 25 pcs in polybag |  |
| B-Quickpad  | 500 pcs           |  |

### Quicktape

Can be used to mount quickramps from size 4mm to 16mm.



| Article no. | Description       |  |
|-------------|-------------------|--|
| Quicktape 5 | 5 pcs in polybag  |  |
| Quicktape   | 25 pcs in polybag |  |
| B-Quicktape | 500 pcs           |  |

# **INSTALLATION GUIDE**











### 10-12-14-16mm \$





# **INSTALLATION GUIDE**







## Dismantling









If you want your ramp a certain measurement (for example 855 mm long), you can easily cut it down in size or we will do it for you FREE OF CHARGE!





Randabergveien 308 - 4073 RANDABERG - tlf. 918 98 621 Mail : post@ronda.no www.ronda.no